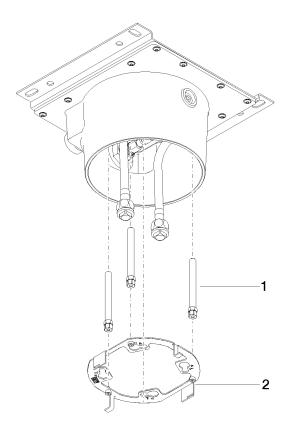

## Spare parts list

| No | Item Number        | Name   | Quantity used | Delivery time |
|----|--------------------|--------|---------------|---------------|
| 1  | 90 30 30 208 00 90 | screw  | 1             | 2             |
| 2  | 90 17 20 239 00 90 | flange | 1             | 2             |