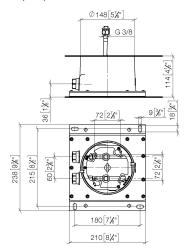

#### 35 041 970 90

mm [inches]

# Concealed ceiling installation box with ceiling fixing -

35 041 970 90